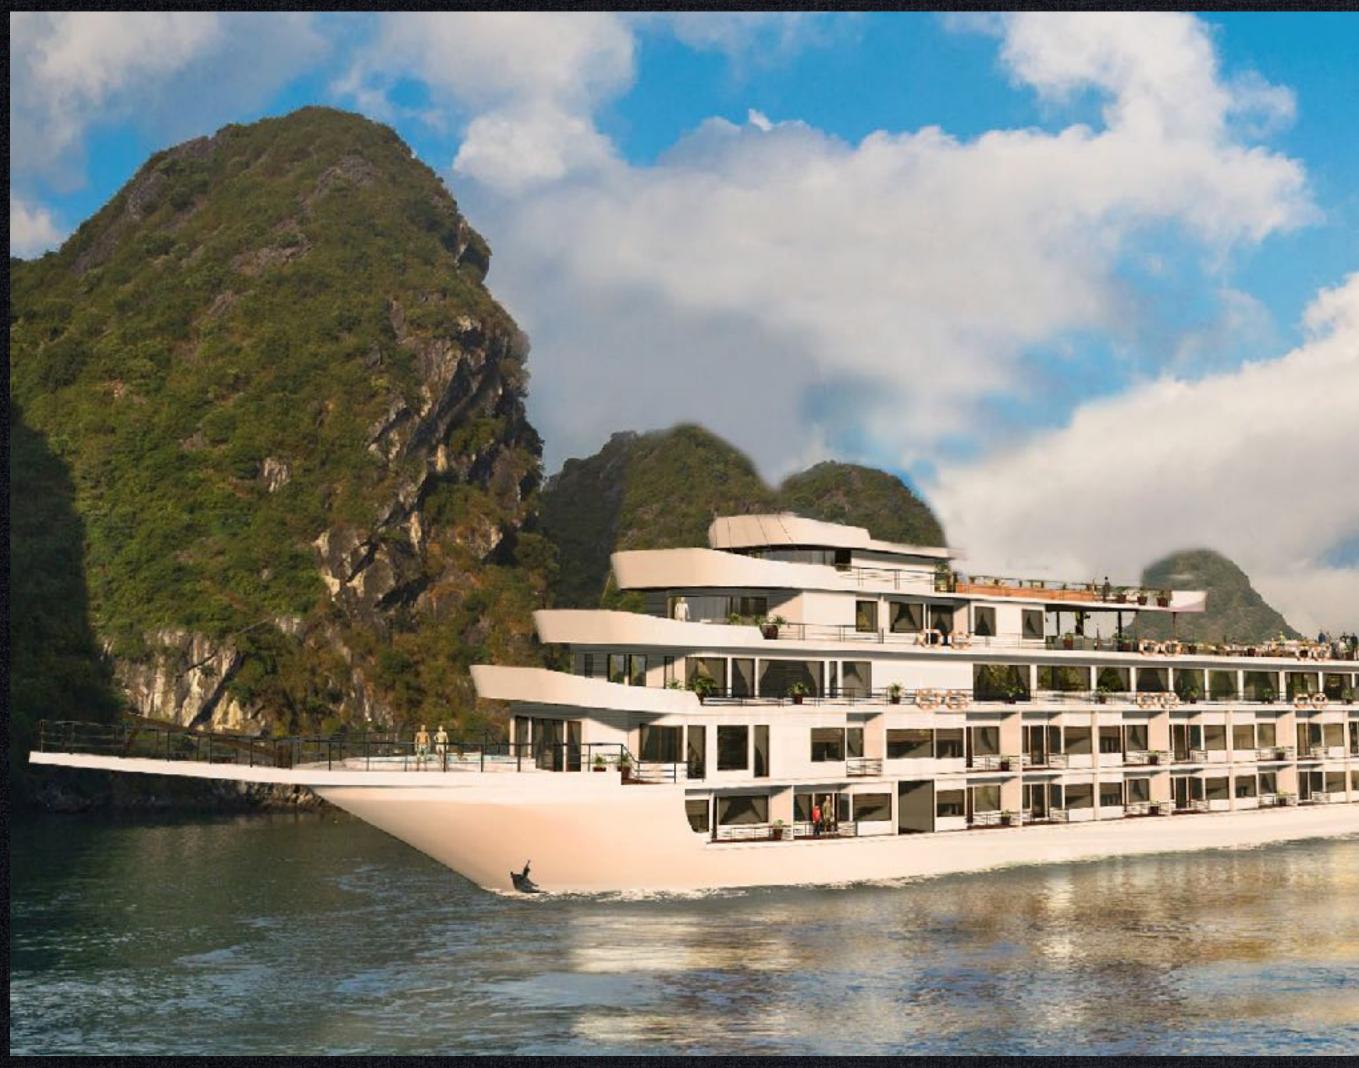

Halong Bay - Vietnam

# OVERVIEW President cruises

## 2018 SETTING SAIL

Set the first sail in October, President is expected to set the new benchmark for the five-star cruise ship in the bay.

The ship offers both 1 and 2-night excursion in the UNESCO's World Heritage Site.

## **46** CABINS

Specially designed for the powerful and refined modern traveler, this 46-cabin cruise ship is the best way to discover the beauty of one of this Halong Bay, without giving up the comfort and exclusiveness of a world-class hospitality

## 5 DECKS

The first and unique layout of a cruise shipAccommodating up to 120 passengers,in Halong Bay with 5 decks boasting viewthe ship is a "destination of choice" for theto the UNESCO's World Heritage Site.incentive group with the various choice of<br/>customized activities.