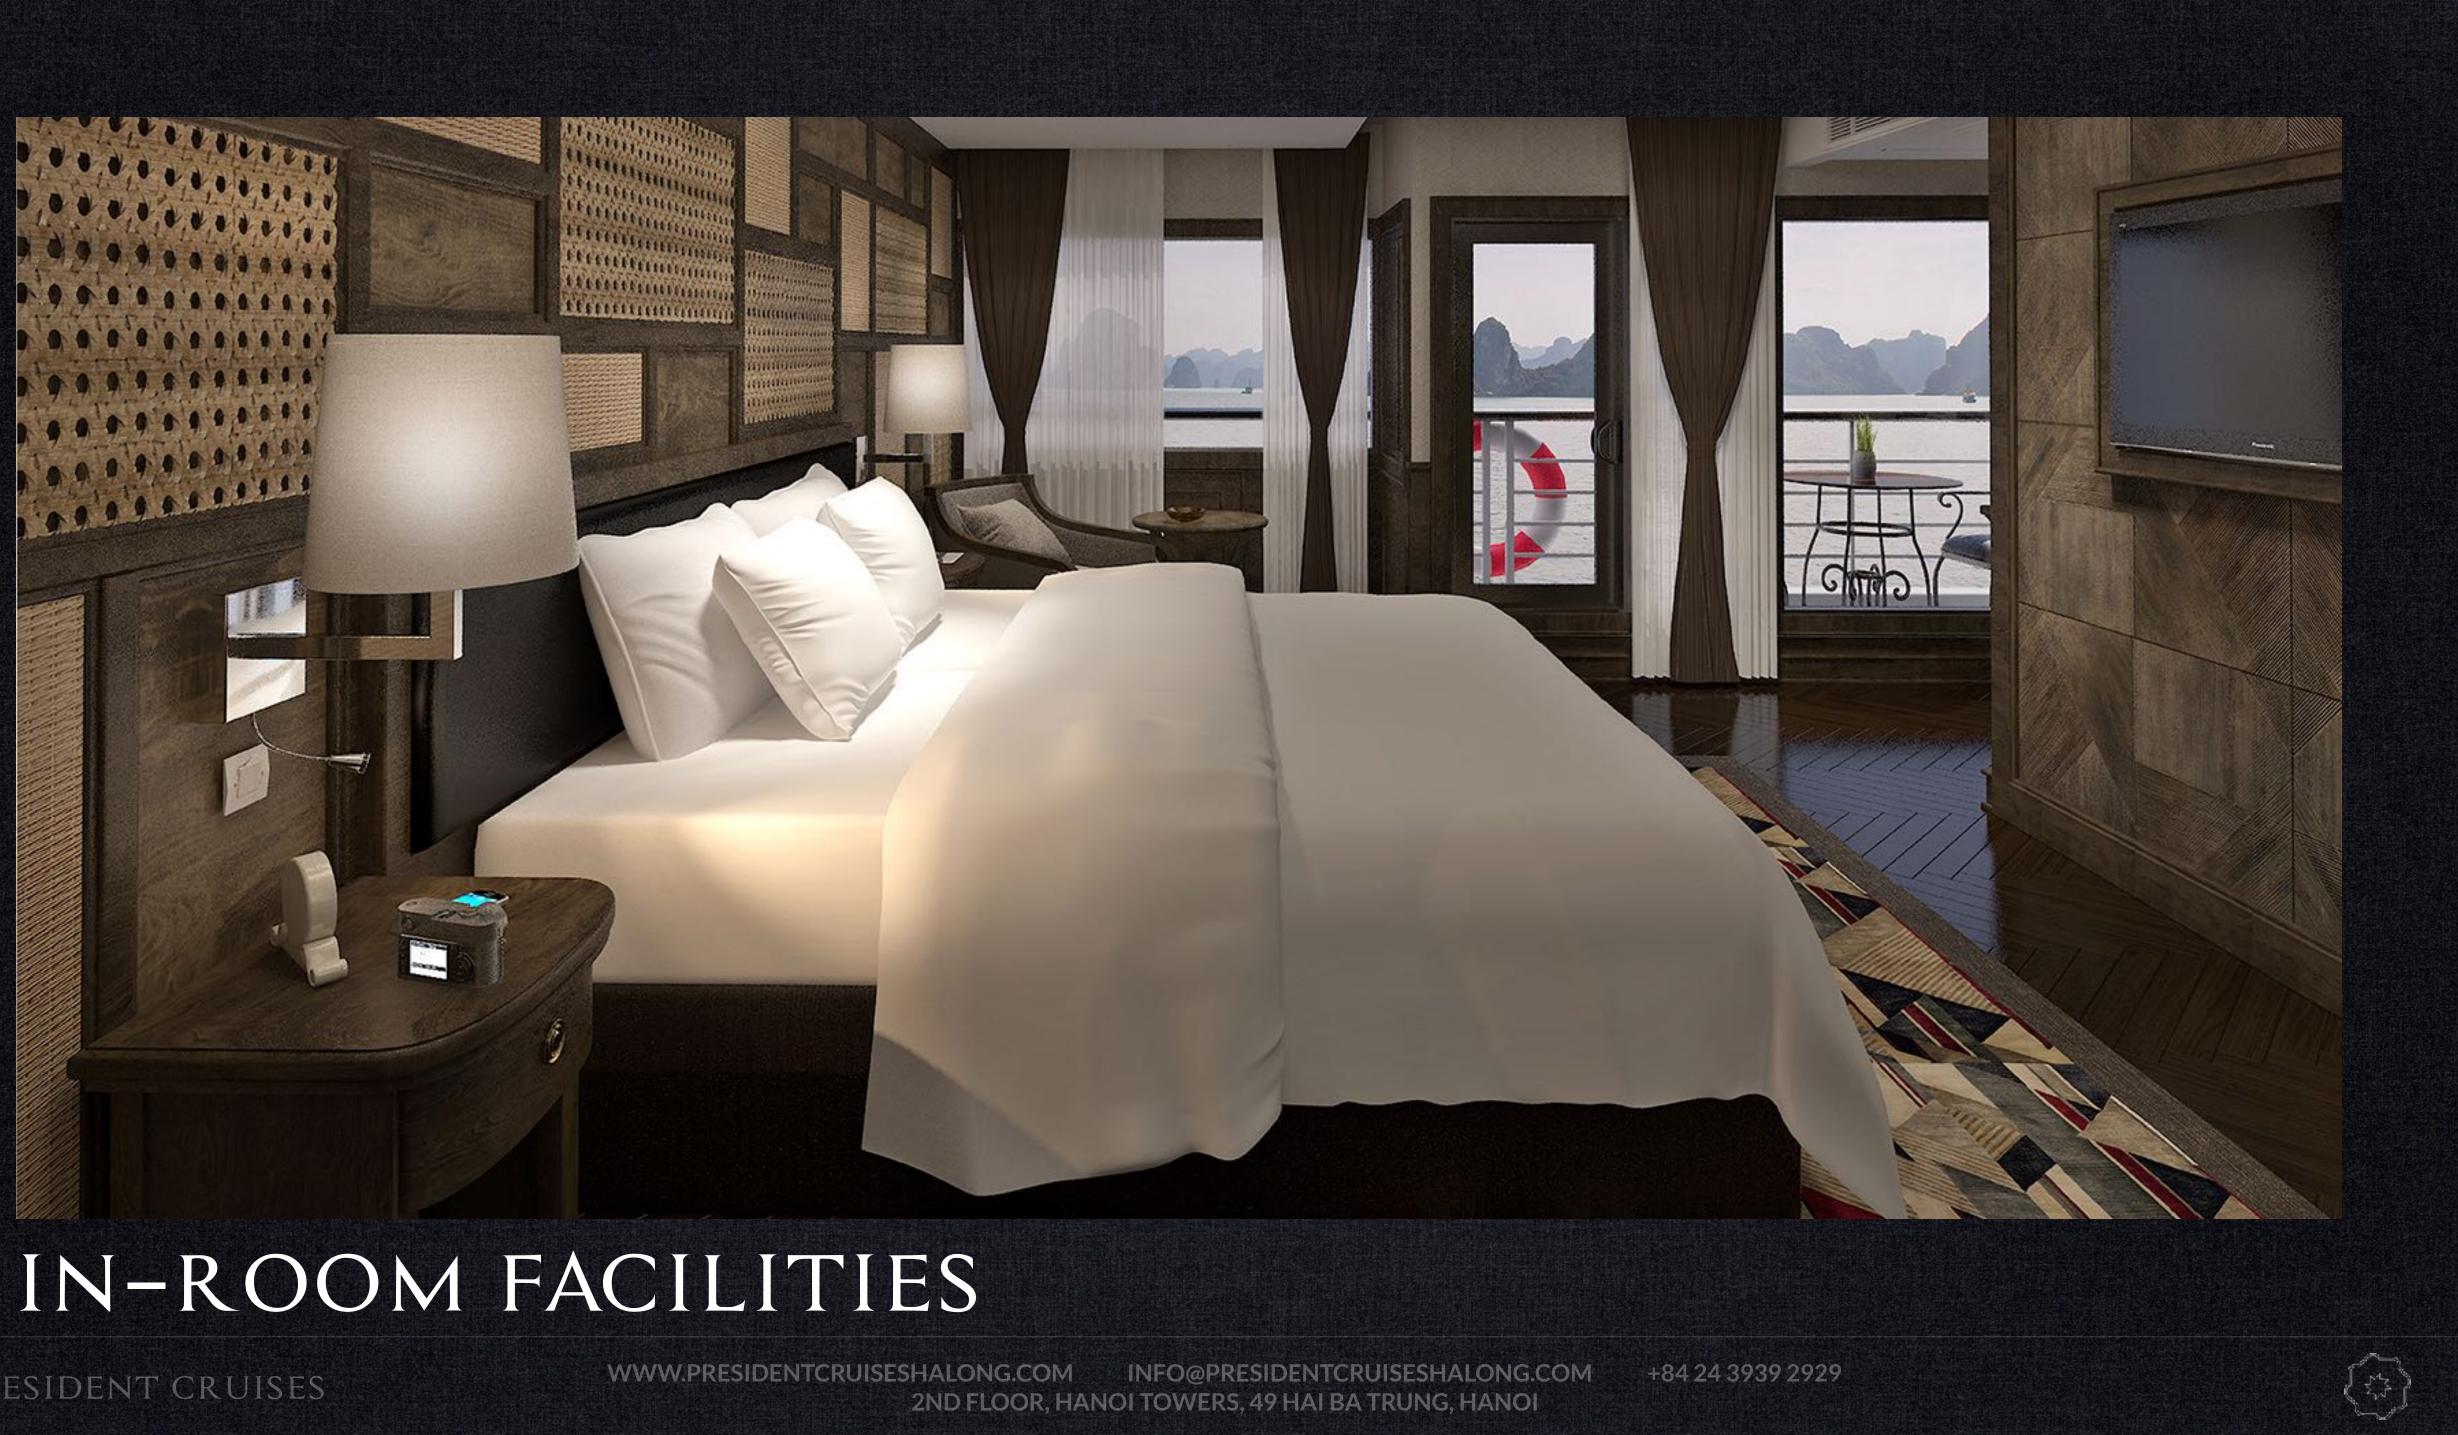

tanding shower



### PREMIER SUITES

Size: 30 sqm. Location: Upper deck Bed types: Convertible double/ twin Private balcony Walk-in closet Standing shower

## **CABINET SUITES**

Size: 38 sqm. Location: Back of upper deck Bed types: Convertible double/ twin Private balcony Walk-in closet Standing shower & bathtub

### PRESIDENT CRUISES

# OUR CABINS





### TREASURY SUITES

Size: 38 sqm. Location: Front of upper deck Bed types: Convertible double/ twin Private balcony Walk-in closet Standing shower & bathtub

### **PRESIDENTIAL SUITE**

Size: 90 sqm. **Location: Sundeck** Bed types: Convertible double/ twin **Private balcony** Walk-in closet Standing shower & bathtub Open-air jacuzzi

INFO@PRESIDENTCRUISESHALONG.COM 2ND FLOOR, HANOI TOWERS, 49 HAI BA TRUNG, HANOI

(1884) 24 3939 2929







## **IN-ROOM FACILITIES**

## **PRIVATE BALCONY**

PRESIDENT CRUISES

WWW.PRESIDENTCRUISESHALONG.COM INFO@PRESIDENTCRUISESHALONG.COM 2ND FLOOR, HANOI TOWERS, 49 HAI BA TRUNG, HANOI

1

## BATHROOM

+84 24 3939 2929

0



0



WWW.PRESIDENTCRUISESHALONG.COM INFO@PRESIDENTCRUISESHALONG.COM 2ND FLOOR, HANOI TOWERS, 49 HAI BA TRUNG, HANOI

# RESTAURANT

A glimpse of the culinary journey on board.









WWW.PRESIDENTCRUISESHALONG.COM INFO@PRESIDENTCRUISESHALONG.COM 2ND FLOOR, HANOI TOWERS, 49 HAI BA TRUNG, HANOI





# KAIA SPA

Personalized treatments on board.



SHALONG.COM INFO@PRESIDENTCRUISESHALONG.COM 2ND FLOOR, HANOI TOWERS, 49 HAI BA TRUNG, HANOI





# RECEPTION AREA Let's get started!

100 100

S

V

N

S

PRESIDENT CRUISES

WWW.PRESIDENTCRUISESHALONG.COM INFO@PRESIDENTCRUISES