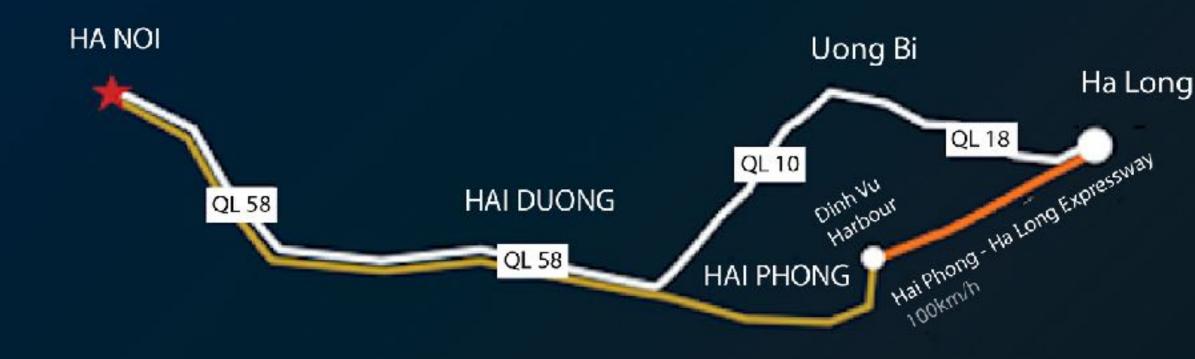

### HA NOI - HA LONG ROUTE

Old Route (~165km): over 3-hour drive

New Route when launching Hai Phong - Ha Long Expressway (~130km): just under 2-hour drive

PRESIDENT CRUISES

WWW.PRESIDENTCRUISESHALONG.COM INFO@PRESIDENTCRUISESHALONG.COM 2ND FLOOR, HANOI TOWERS, 49 HAI BA TRUNG, HANOI

# HOW TO GET TO HALONG BAY

Two easy ways coming to Halong Bay

# **BY ROAD**

With the opening of Hai Phong - Ha Long Expressway (expected to be launched in the fourth quarter of 2018), the distance between Ha Noi and Halong Bay will be cut down, shortening the transport time from over 3 hours to just under 2 hours driving.