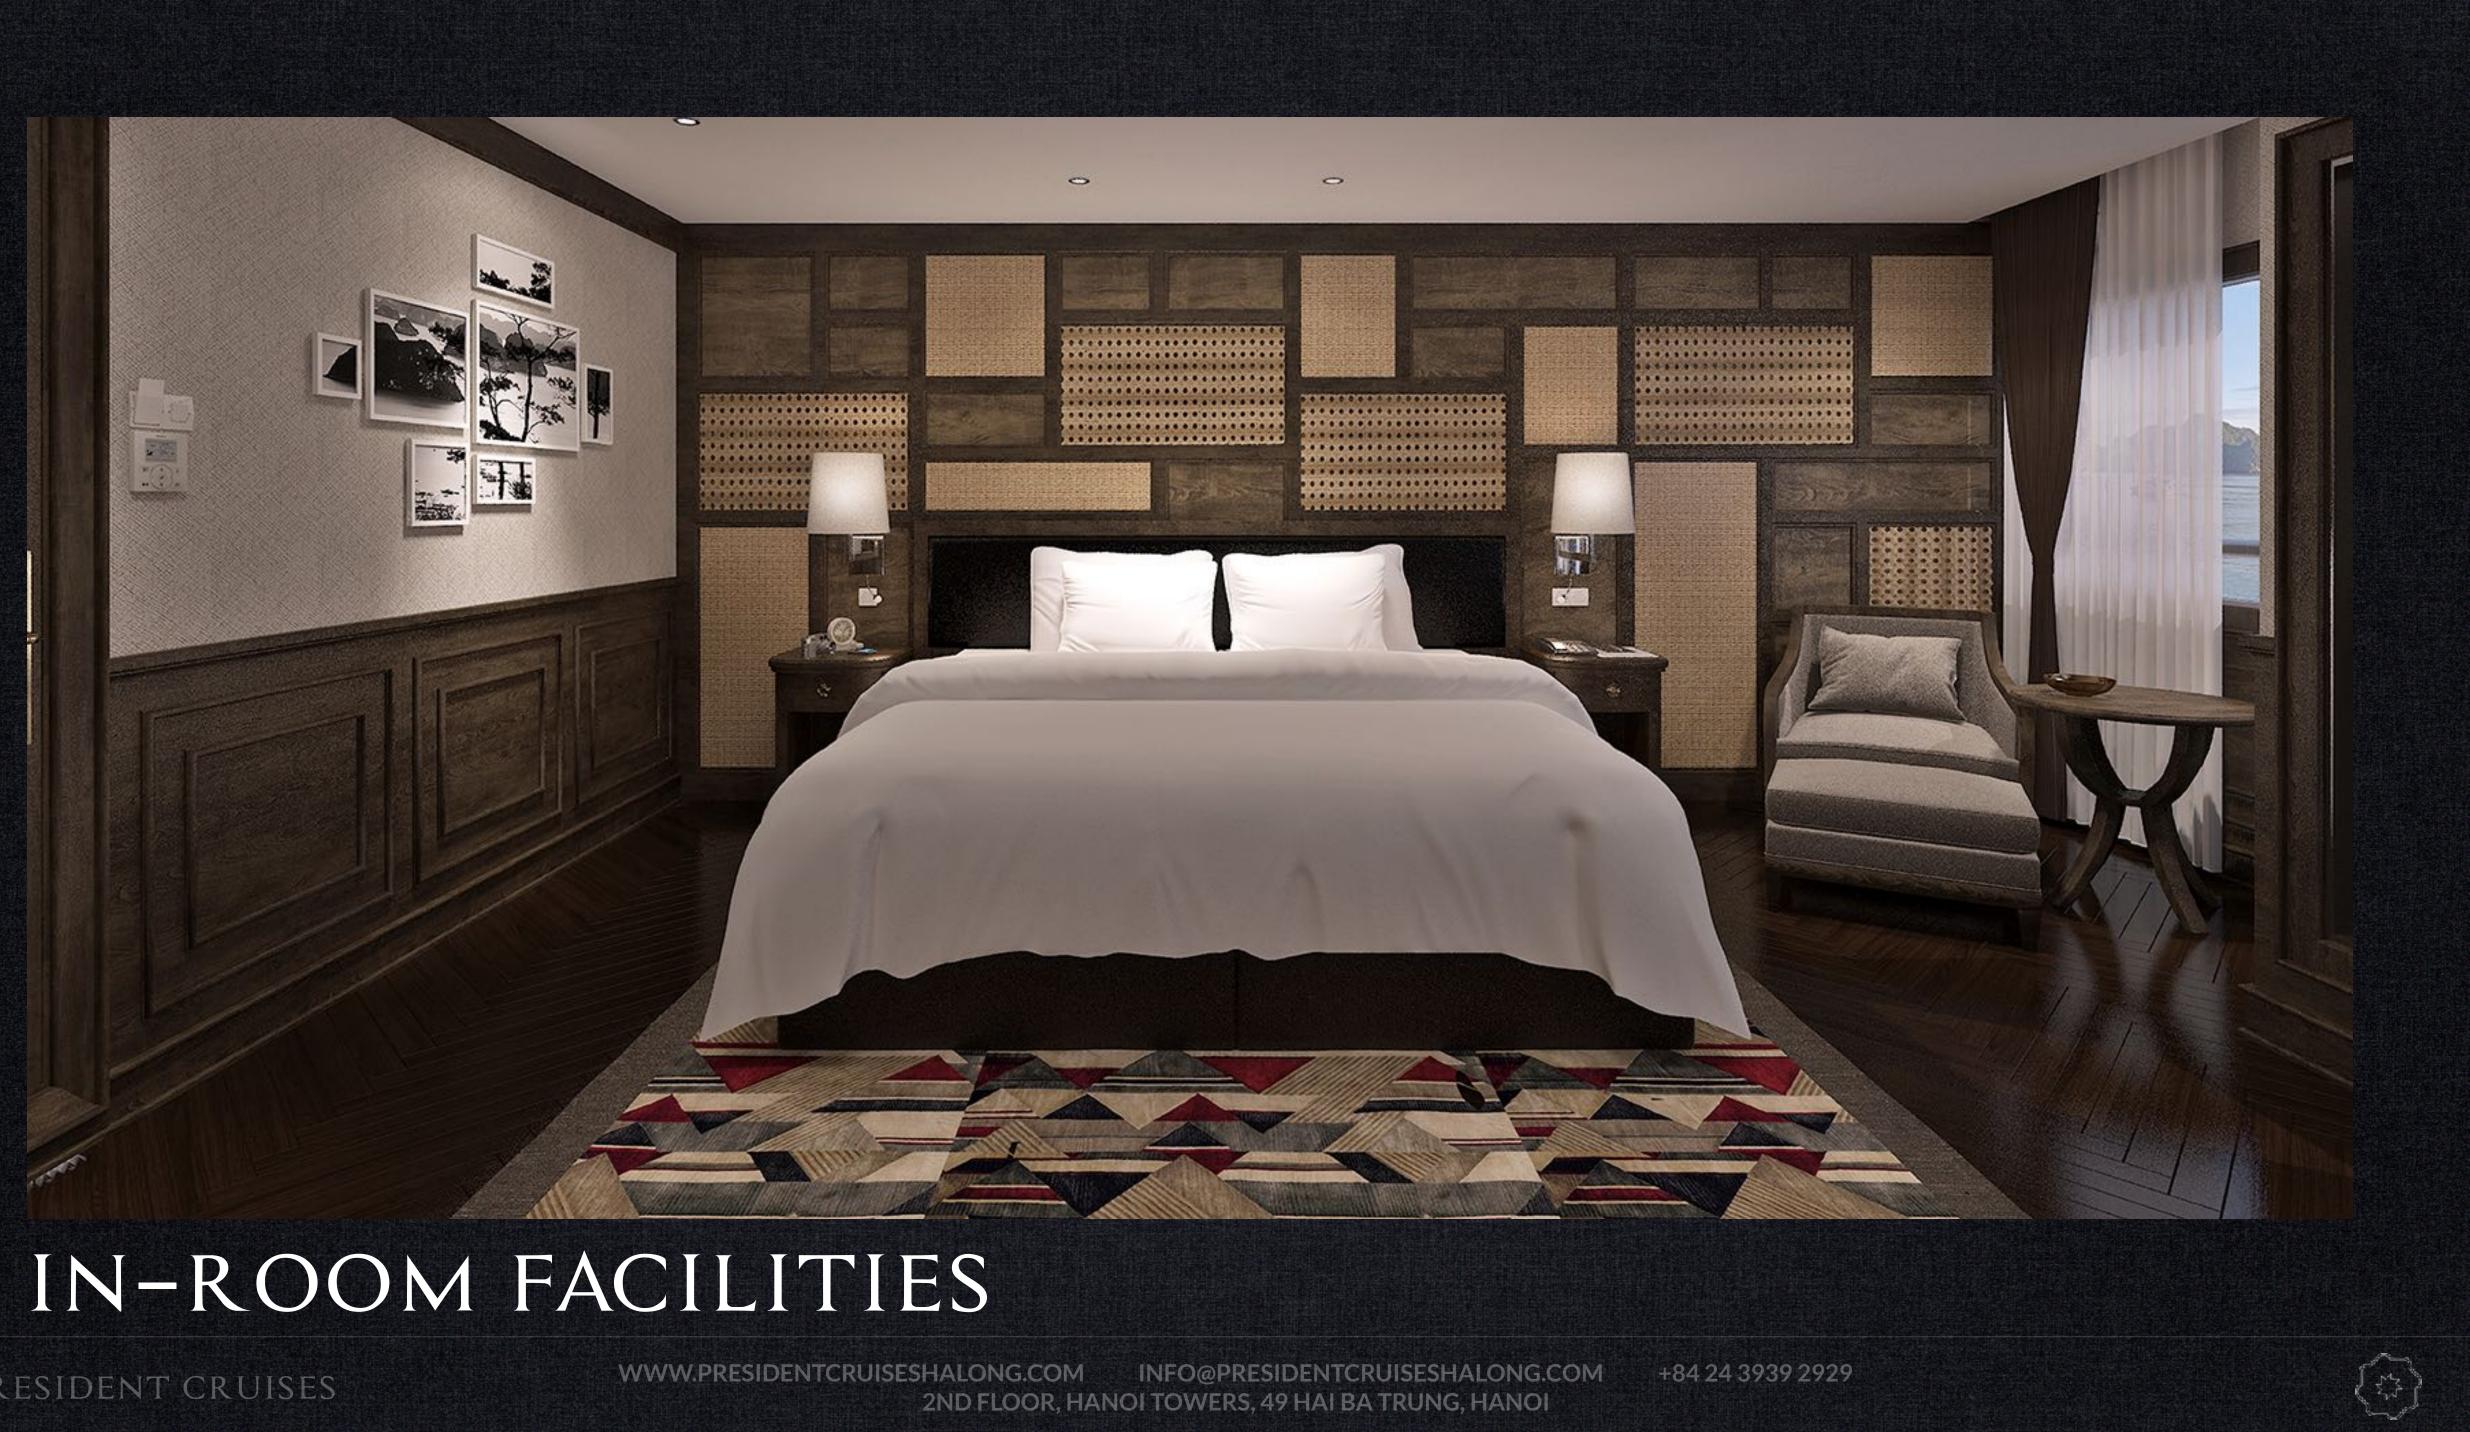

nding shower



### PREMIER SUITES

Size: 30 sqm. Location: Upper deck Bed types: Convertible double/ twin Private balcony Walk-in closet Standing shower

## **CABINET SUITES**

Size: 38 sqm. Location: Back of upper deck Bed types: Convertible double/ twin Private balcony Walk-in closet Standing shower & bathtub

### PRESIDENT CRUISES

# OUR CABINS





### TREASURY SUITES

Size: 38 sqm. Location: Front of upper deck Bed types: Convertible double/ twin Private balcony Walk-in closet Standing shower & bathtub

### **PRESIDENTIAL SUITE**

Size: 90 sqm. **Location: Sundeck** Bed types: Convertible double/ twin **Private balcony** Walk-in closet Standing shower & bathtub Open-air jacuzzi

INFO@PRESIDENTCRUISESHALONG.COM 2ND FLOOR, HANOI TOWERS, 49 HAI BA TRUNG, HANOI

(1884) 24 3939 2929







## **IN-ROOM FACILITIES**

## **PRIVATE BALCONY**

PRESIDENT CRUISES

WWW.PRESIDENTCRUISESHALONG.COM INFO@PRESIDENTCRUISESHALONG.COM 2ND FLOOR, HANOI TOWERS, 49 HAI BA TRUNG, HANOI

1

## BATHROOM

+84 24 3939 2929

0



0



WWW.PRESIDENTCRUISESHALONG.COM INFO@PRESIDENTCRUISESHALONG.COM 2ND FLOOR, HANOI TOWERS, 49 HAI BA TRUNG, HANOI

# RESTAURANT

A glimpse of the culinary journey on board.









WWW.PRESIDENTCRUISESHALONG.COM INFO@PRESIDENTCRUISESHALONG.COM 2ND FLOOR, HANOI TOWERS, 49 HAI BA TRUNG, HANOI





# KAIA SPA

Personalized treatments on board.



SHALONG.COM INFO@PRESIDENTCRUISESHALONG.COM 2ND FLOOR, HANOI TOWERS, 49 HAI BA TRUNG, HANOI





# RECEPTION AREA Let's get started!

100 100

S

V

N

S

PRESIDENT CRUISES

WWW.PRESIDENTCRUISESHALONG.COM INFO@PRESIDENTCRUISESHA