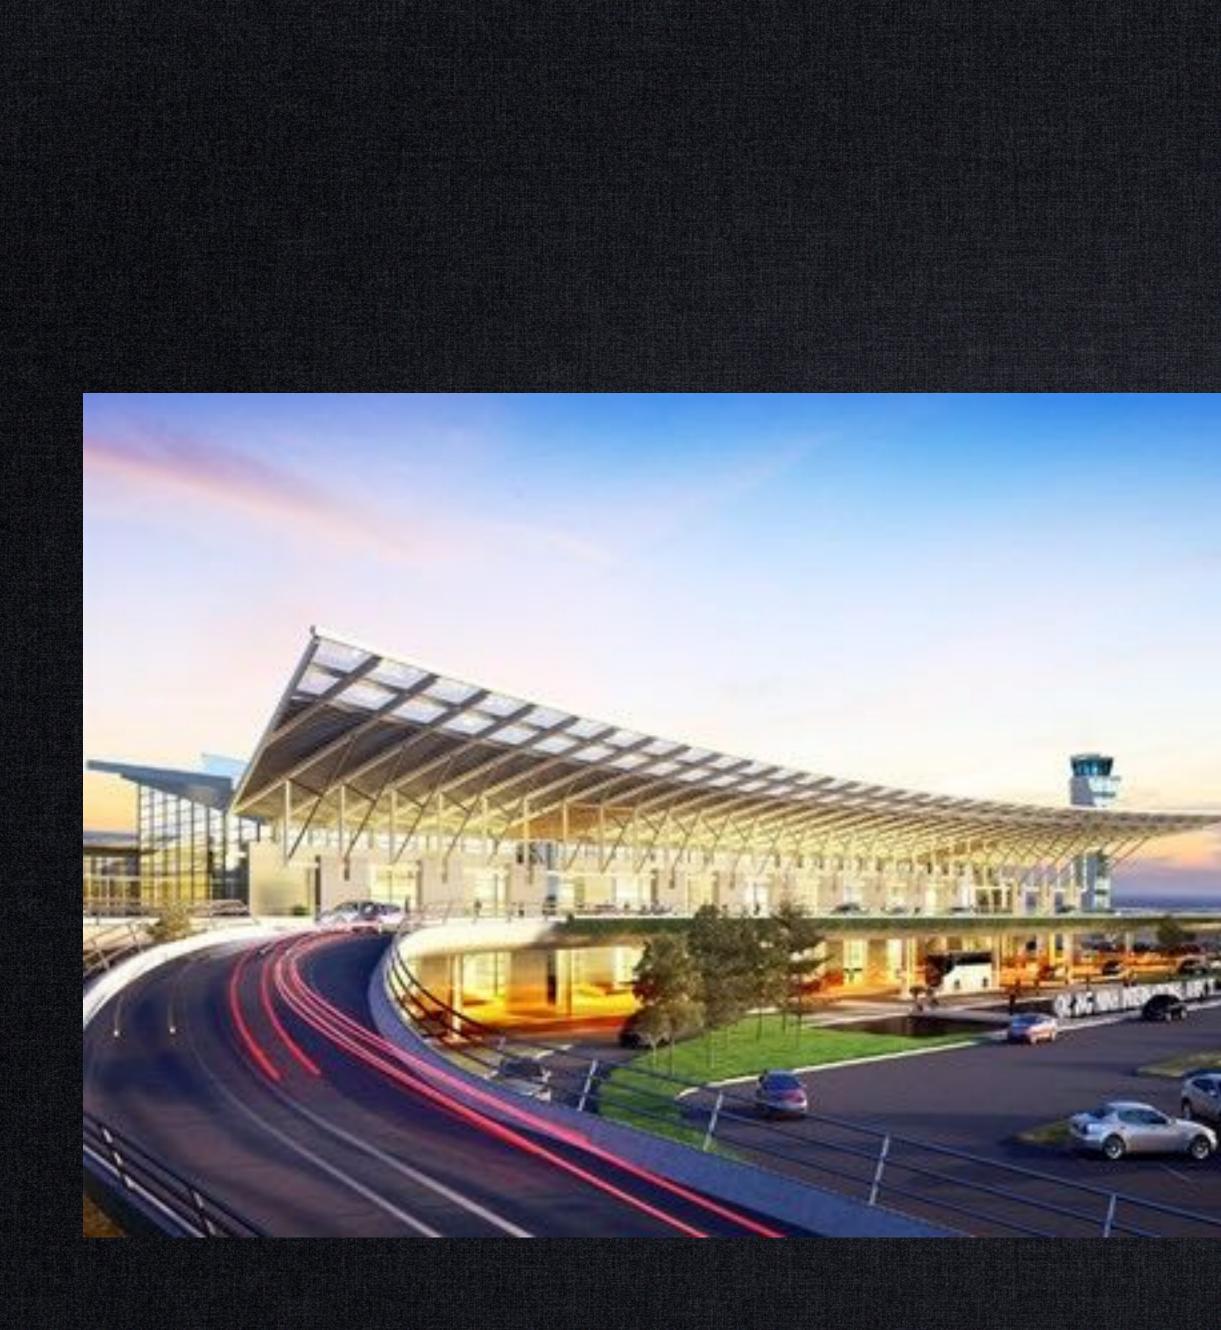

# **BY AIR**

Being under constructed and expected to be finished by the end of 2018, Van Don International Airport will welcome approximately two million passengers by 2020, and up to five million ten years later.